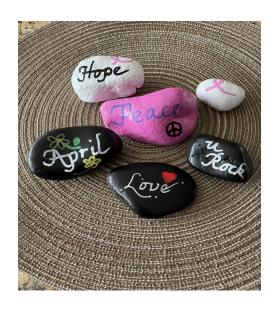

## **CUSTOM** PAINTED ROCKS FOR SALE

The Breast Cancer committee has a brand new project that you will love. We will be selling custom painted rocks to place in your mailbox, rock garden, on a desk, or anywhere else that appeals to you. You will choose the base color, the detail color and the words, numbers or graphics that you would like on the rock. We have talented artists who will be painting these rocks to your specific order. **Each rock will be unique in size, shape, and artwork.** 

## IDEAS FOR YOUR CUSTOMIZED ROCKS

- 1) Phrases such as Joy, Love, Peace, Hope, Faith or even U Rock.
- 2) Create your own "Kinder" garden. Put names of grandchildren, one on each rock, and then display them in your yard.
- 3) Create a rock garden with names of cancer survivors or remembrance rocks.
- 4) Put your house number or name on the rock for the mailbox.